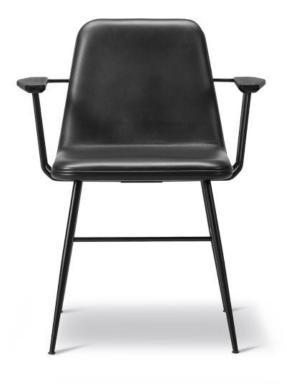

### MADE BY BY FREDERICIA

A clean and modern visual language characterises the Spine collection, and this latest addition of a metal base strengthens the stunning expression of the family. The simple lines of the metal leg infuse the chair with a sleekness that contrasts perfectly with the plush, fully-upholstered seat, creating a beautifully balanced design.

### **Material Options**

W: 61,5 cm x D: 55 cm x H: 77 cm x Cbm: 0 cbm x Sh: 46,5 Black Metal Base. cm Upholstered in a s

Black Metal Base. Upholstered in a selection of Fredericia textiles and leathers.