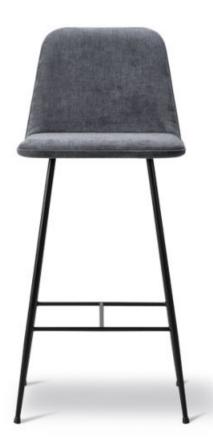

### BY FREDERICIA

A clean and modern visual language characterises the Spine collection, and this latest addition of a metal base strengthens the stunning expression of the family. The simple lines of the metal leg infuse the chair with a sleekness that contrasts perfectly with the plush, fully-upholstered seat, creating a beautifully balanced design.

### Dimensions

### **Material Options**

W: 45 cm x D: 51 cm x H: 98 / 104 cm, Seat Height: 68 / 74 Black Metal Base. cm Upholstered in a s

Black Metal Base. Upholstered in a selection of Fredericia textiles and leathers.