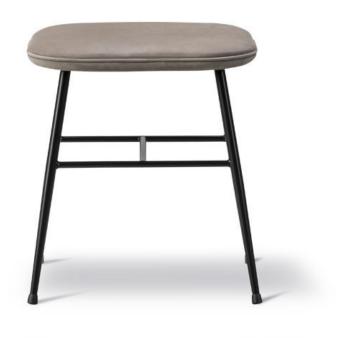

# SPINE METAL BASE STOOL

## MADE BY BY FREDERICIA

A clean and modern visual language characterises the Spine collection, and this latest addition of a metal base strengthens the stunning expression of the family. The simple lines of the metal leg infuse the chair with a sleekness that contrasts perfectly with the plush, fully-upholstered seat, creating a beautifully balanced design.

## W: 42,5 cm x D: 35 cm x H: 46,5 cm / Wt: 4.9 kg x Cbm: 0.1 Black Metal Base. cbm Upholstered in a s

## **Material Options**

Black Metal Base. Upholstered in a selection of Fredericia textiles and leathers.