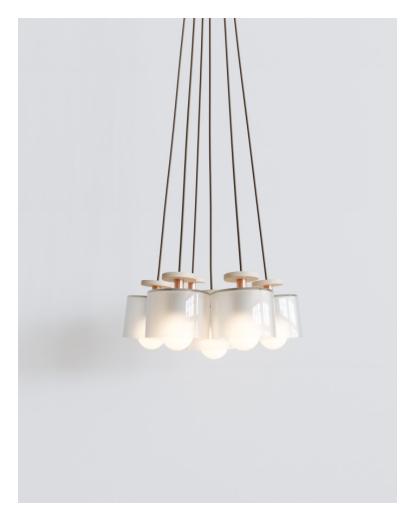

## BY LADIES AND GENTLEMEN STUDIO

As if designing jewelry, Spun was created considered how each lighting component could complement the other to create tidy elegant compositions. Spun features a polished brass, matte black, or glass shades in frosted glass, rust, and cream, which encases an exposed globe light bulb. Spun Cluster brings pendants together in 6-pc bouquets to create a more impactful chandelier format of the Spun series. An adjustable white interior reflector allows the bulb to sit in the housing like a precious stone

6-1/4" diameter shades; 8" high shades brass, blackened brass, frosted glass G25 globe bulb with E26 base (G95 with E27 base for foreign markets); max 75w; line voltage to 300v.