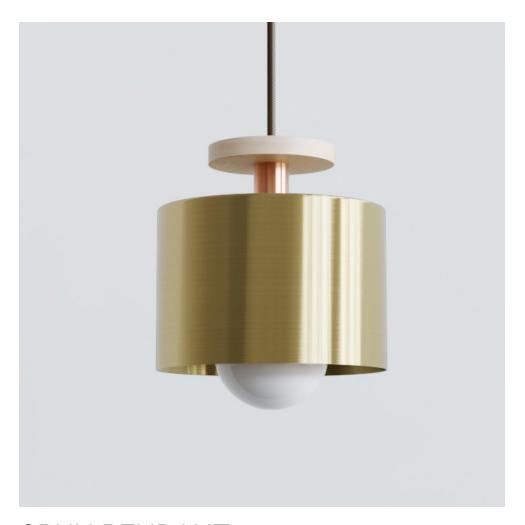

### BY LADIES AND GENTLEMEN STUDIO

As if designing jewelry, Spun was created considered how each lighting component could complement the other to create tidy elegant compositions. Spun features a polished brass, matte black, or frosted glass shade, which encases an exposed globe light bulb. An adjustable white interior reflector allows the bulb to sit in the housing like a precious stone.

#### **Dimensions**

6-1/4" diameter shade; 6- 3/4" high; 5" canopy

### **Material Options**

brass, matte black, frosted glass, rust glass, cream glass