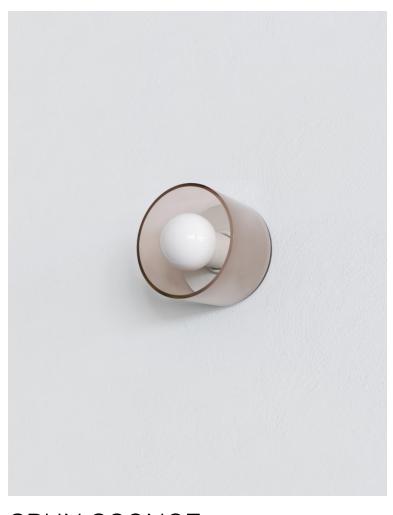

# SPUN SCONCE by ladies and gentlemen studio

As if designing jewelry, Spun was created considered how each lighting component could complement the other to create tidy elegant compositions. Spun features a polished brass, matte black, or glass shade in frosted glass, cream, or rust which encases an exposed globe light bulb. An adjustable white interior reflector allows the bulb to sit in the housing like a precious stone.

## Dimensions

### Material Options

### Lamping

6-1/4" diameter shade; 4-3/8" deep

brass, matte black, frosted glass, cream  $\,$  G25/95 globe bulb; max 60w; max 300v glass, rust glass  $\,$