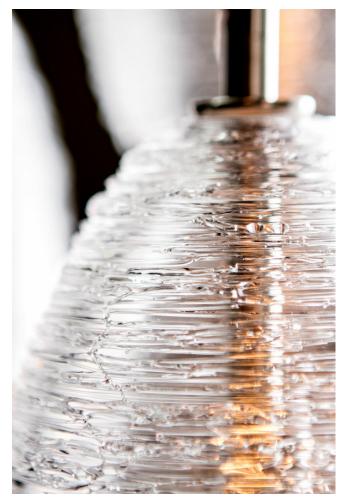

### **BY JOHN POMP STUDIOS**

Hand blown, glass crystal fixture with hand applied molten glass threading, approximately 200 threads per piece on metal backplate

#### **Material Options**

Glass Crystal Color - clear Glass Crystal Finish - standard or with iridescence

Metal - oil rubbed blackened steel, light oil rubbed blackened steel, brushed silver\*, brushed brass, oxidized brass \*premium finish - refer to price guide for additional charges