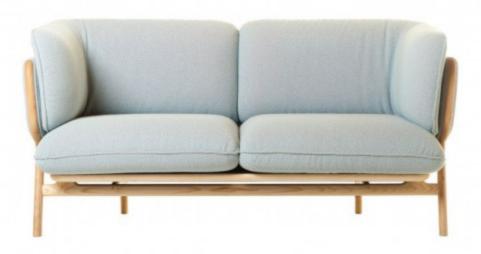

## STANLEY 2-SEATER SOFA

## BY DE LA ESPADA

The exposed solid wood frame is the elegant focal point of Stanley sofa, where the expert woodwork is revealed in the details of the joinery. The taut upholstery of the backrest provides a crisp appearance, while the deep back cushions with generously folded upholstery portray the exceptional comfort the sofa offers.

## **Dimensions**

W67 x D34 2/3 x H32 1/3 " seat height 17 3/4 ", seat depth Available in American black walnut, American white oak, or 25 2/3 "

## **Material Options**

European Ash in a range of finishes, and a range of fabric and leather options.