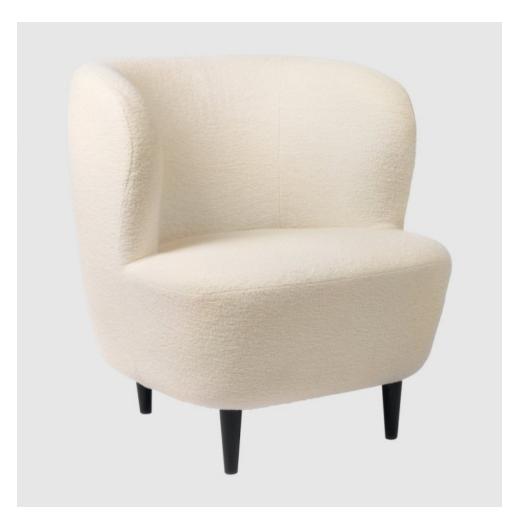

## **BY GUBI**

Stay here, stay with me, stay relaxed, stay and read...The Stay Lounge Chair, with legs, has a sculptural and organic shape that, besides from giving a contemporary look, also embraces the user and encourages to stay seated. The characteristic shape is almost like a singular continuous pencil stroke wrapping a solid texture. The lounge chair is suitable for both public spaces and private homes as its small size fits very well to populate spaces of limited size where keeping cosiness and comfort are essential.. Combine it with the Stay Ottoman to get the optimal relaxation.