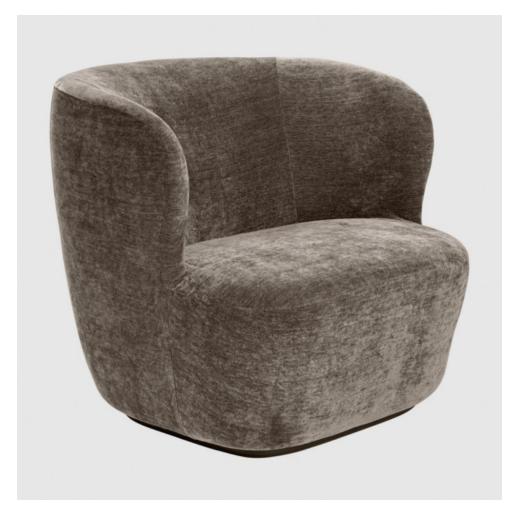

## STAY LOUNGE CHAIR - LARGE

## BY <u>GUBI</u>

Stay here, stay with me, stay relaxed, stay and read...The large Stay Lounge Chair has a sculptural and organic shape that, besides from giving a contemporary look, also embraces the user and encourages to stay seated. The characteristic shape is almost like a singular continuous pencil stroke wrapping a solid texture. The lounge chair is suitable for both public spaces and private homes where keeping cosiness and comfort are essential. Combine it with the Stay Ottoman to get the optimal relaxation.