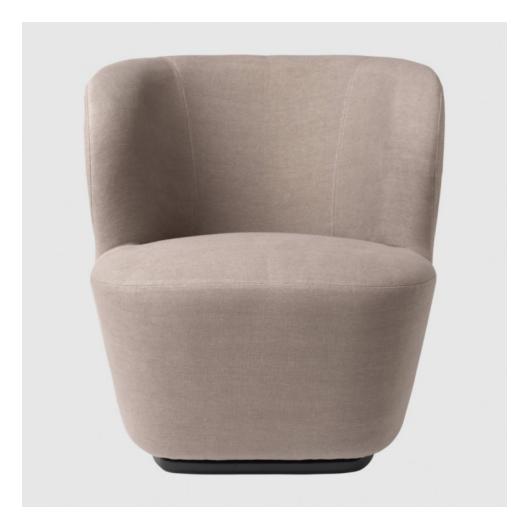

## BY GUBI

Stay here, stay with me, stay relaxed, stay and read...The small Stay Lounge Chair, with options for a returning swivel function, has a sculptural and organic shape that, besides from giving a contemporary look, also embraces the user and encourages to stay seated. The characteristic shape is almost like a singular continuous pencil stroke wrapping a solid texture. The lounge chair is suitable for both public spaces and private homes as its small size fits very well to populate spaces of limited size where keeping cosiness and comfort are essential.