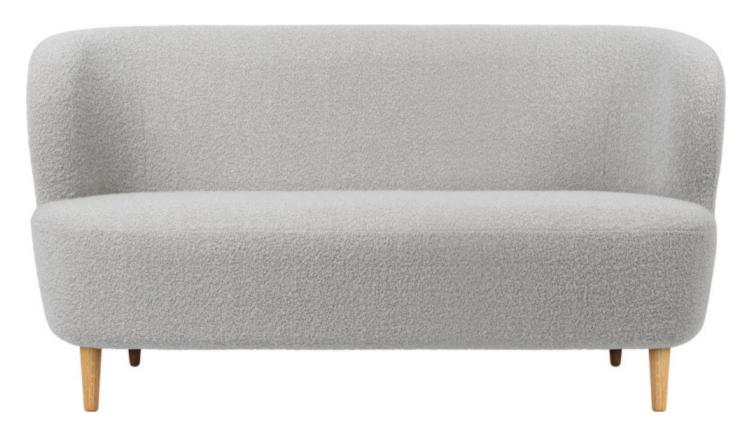

# STAY SOFA- WOOD BASE

## **BY GUBI**

Stay here, stay with me, stay relaxed, stay and read. The Stay Sofa has a sculptural and organic shape that, besides from giving a contemporary look, also embraces the user and encourages to stay seated. The characteristic shape is almost like a singular continuous pencil stroke wrapping a solid texture. The sofa is suitable for both public spaces and private homes as its small size fits very well to populate spaces of limited size where keeping cosiness and comfort are essential.

#### **Dimensions**

Width (2 Seater): 150 cm Width (3 Seater): 190 cm Width (4 Seater): 260 cm

Height: 76 cm Depth: 70 cm Seat Height: 41 cm