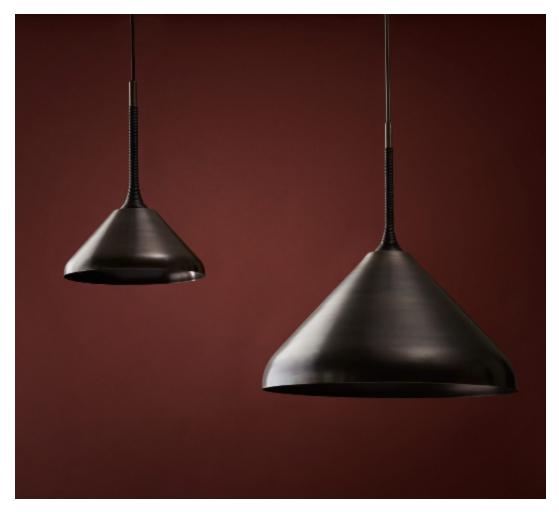

## **BY PELLE**

Distinguished by its simple silhouette, the Stem Shade is an ode to lighting's essential elements. A minimal brass shade hangs suspended from a singular stem. Decorative leather coiling accentuates the fixture's pure, clean lines. Available as a pendant that hangs directly from the ceiling, or as a wall-mounted sconce, the Stem Shade lends a quiet elegance to any room. Designed to enhance without overwhelming, the Stem Shade provides a sophisticated background presence.

Dimensions Material Options Lamping

Stem Shade 12: 11.5" Dia x 16" H Stem Shade 20: 20" Dia x 24" H

Socket: E26 (Bulb Not Included).