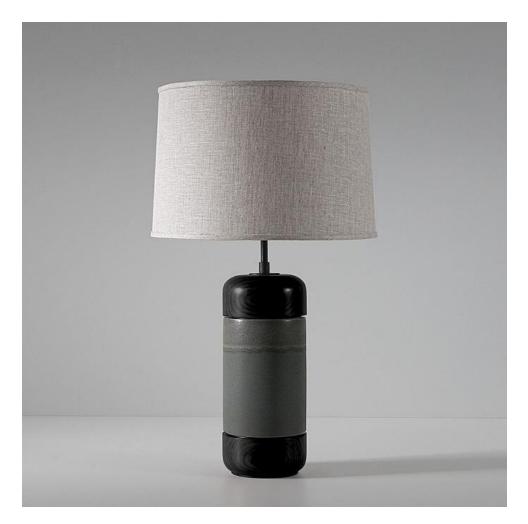

## STINSON TABLE LAMP

## **BY STONE & SAWYER**

Handcrafted stoneware table lamp with a choice of glazed, metal and wood finishes.

## **Material Options**

Handcrafted stoneware lamp body available in Fossil Gray, Pigeon, White Quartz, Charcoal and Obsidian. Our Canyon forms are hand carved prior to glazing. The Stinson table lamp is available in Walnut, ebonized Walnut, or White Oak along with hand finished blackened brass or satin brass hardware. Lampshades are 100% natural linen in cream or natural.