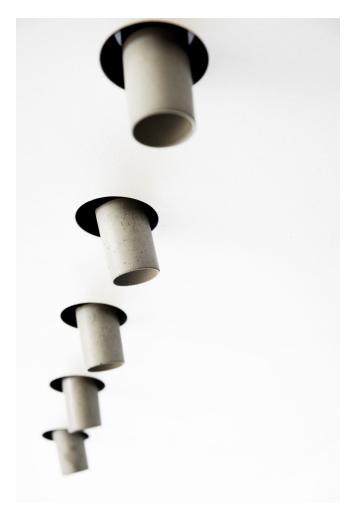

## **BY ONE A**

Storm Medium Base is designed to hold any of the Storm Medium Base Tubes. The expression of the spot can easily be changed simply by changing the tube. The light fixture can rotate 360° and allows a 20° adjustment along the longitudinal axis. The Base and Tubes are available in a variation of colours and materials. For more detailed information, click here. Watch how it functions here.