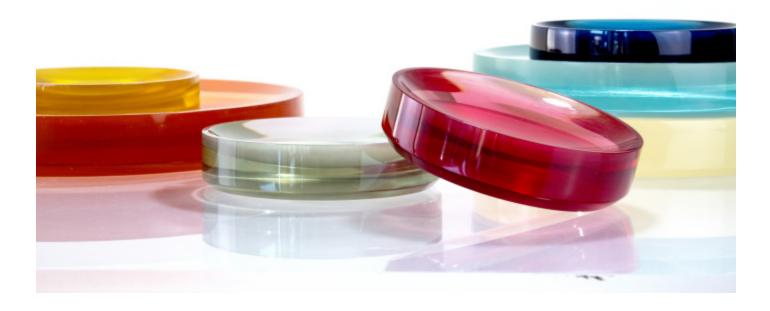

## **BY CREATORS OF OBJECTS**

The perfect target for those easy to misplace items or treasured objects!

Inspired by candy, we sculpted the Sweet Spot catchall into a perfect circular form with a subtle dip, the sweet spot for your items. Individually cast resin pieces add a splash of colour to your consoles, shelves, table, or wherever you are looking to add an exciting focal point to your interior decor.

The Sweet Spot catchall and bowl is made individually by hand in our studio. Each piece is hand tinted and cast in either a cloudy or clear resin. Out of the mould begins the process of final shaping, sanding and polishing that gives the Sweet Spot its everlasting shine.

## **Material Options**

Available in deep translucent, mid-tone foggy and semiopaque pastel colours, please click here to see all colours.