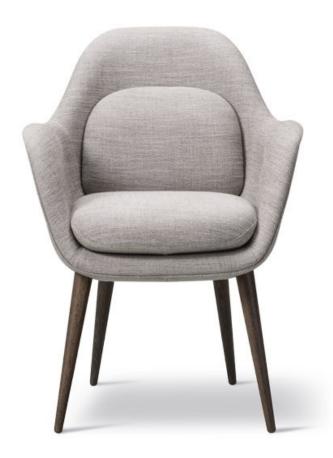

# **SWOON CHAIR WOOD BASE**

### **BY FREDERICIA**

The Swoon Chair is the smallest upright version of Swoon, is a size that's even more compact. With its singular shell merging the armrests, seat and back, in addition to the supportive, soft cushions and choice of solid wood, you have a subtle, sculptural chair that can easily be personalised for more interiors, such as restaurants, executive offices, meeting rooms and private residences.

### **Material Options**

Legs available in black lacquered oak, Smoke Oiled Oak, Oiled Oak and Soap treated oak.
Upholstered in a selection of textile and leather options.