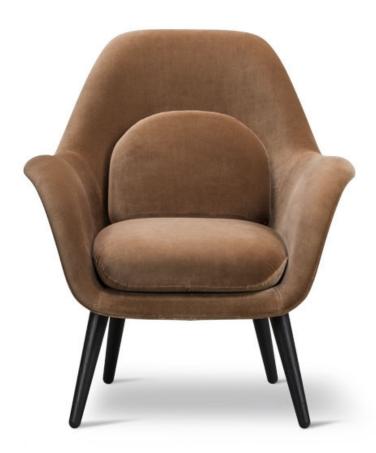

# SWOON LOUNGE PETIT WOODBASE

## BY FREDERICIA

A line extension from the Swoon Lounge, the Swoon Lounge Petit has a similar shape but it's more upright and somewhat smaller. The one-piece shell merging the back, seat and armrests are fully upholstered and come with a seat and cushion to add even more comfort. The legs are available in solid wood. Choose from a range of fabrics and leather to customise a solution that's ideal for hotel lobbies and suites, bar lounge areas, private homes or any corporate HQ.

### Dimensions

W: 74 cm D: 76 cm H: 84 cm Cbm: 0 cbm Sh: 41 cm

#### **Material Options**

Legs available in black lacquered oak, Smoke Oiled Oak, Oiled Oak and Soap treated oak. Upholstered in a selection of textile and leather options.