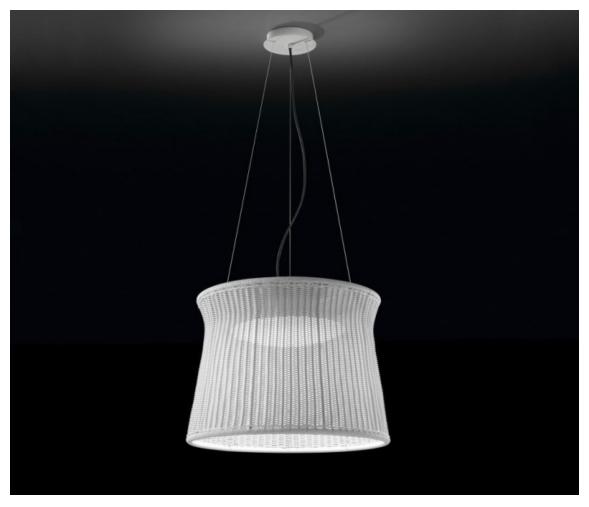

## BY <u>BOVER</u>

SYRA is an outdoor pendant lamp, easily identifiable and characteristic within BOVER Outdoor collection. Shade is made of aluminum structure, woven with synthetic fiber. The inner light source is protected by an opal glass ceiling lamp which softens the outcoming light. Metal elements subject to welding are treated with antirustprocesses (Cataphoresis) Designed to be a versatile product to be used both in interior and outdoor applications. Syra is rated IP-55 to guarantee its consealed, even though its light emissions and shapes offer features and values more appropriate for indoor products. Thanks to the LED plate, Syra is a resistant and energysaving luminaire. Syra range is ideal for half-closed spaces, terraces and covered porches which need warm light and kind elements to bring comfort. Its height can be regulated through the tensor wires.