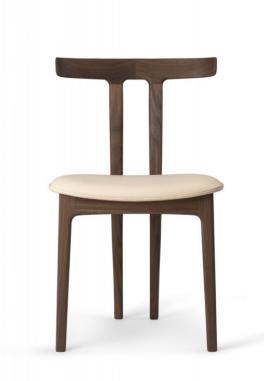

## T-CHAIR

## **BY CARL HANSEN & SON**

The OW58 T-Chair distinctive expression challenges the art of the possible without compromising craftsmanship or comfort. The OW58 T-Chair's characteristic T-shaped backrest, which has given the chair its nickname, and beautifully carpentry transitions that embody both classic and modern lines gives the chair a light and elegant appearance.