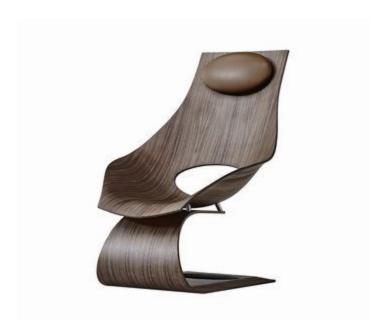

# TA001P DREAM CHAIR

## **BY CARL HANSEN & SON**

Tadao Ando designed Dream Chair as a tribute to Hans J. Wegner. The chair is made of three-dimensional veneer and with this material, Tadao Ando and the cabinetmakers at Carl Hansen & Søn pushed the size and curvature of the veneer sheet in order to achieve the necessary characteristics of a chair, attaining a result beyond what was thought to be possible. It is available in oak and walnut with or without upholstered front in leather or fabric and an adjustable neck cushion.

### **Material Options**

TA001P Available in a variety of oak or walnut finishes, front uplholstered in leather.