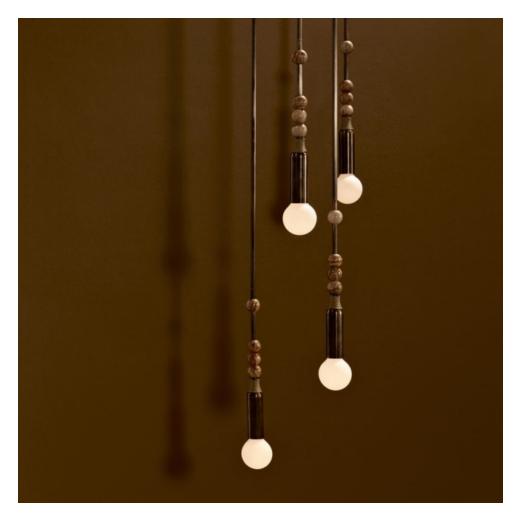

## **BY APPARATUS**

A strict arrangement of semi-precious stones recalls fine details found on statues at the ancient city of Persepolis. Agate, jasper, or jade beads are pierced by finely fluted pins, affixing them to a leather-bound brass structure.

## **Material Options**

Available gemstone colours: Agate, Jade, White Jade, Desert Jasper Available leather cord colours: Black, Tan, Cool Grey Metal finishes to order. Tarnished silver available at an upcharge. For current colour tones click here, to only be used as a guide, colours will vary. Stones cannot be selected.

## Lamping

6W dimmable LED bulb included 200 Lumens. 2500K Colour temperature. Bulb life: 30,000 Hours