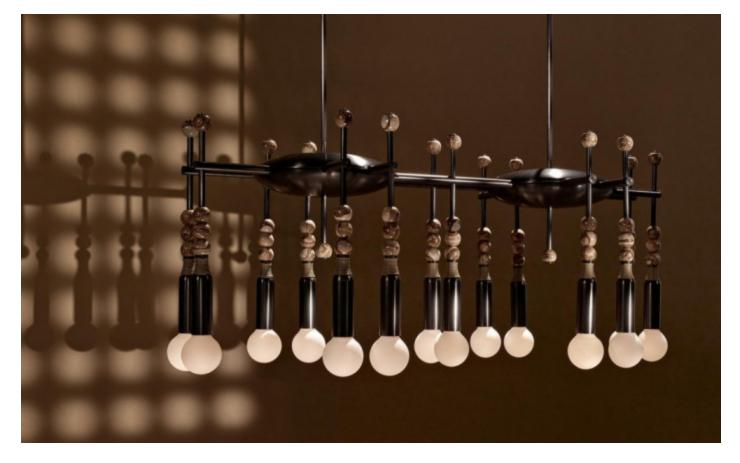

### **BY APPARATUS**

A strict arrangement of semi-precious stones recalls fine details found on statues at the ancient city of Persepolis. Agate, jasper, or jade beads are pierced by finely fluted pins, affixing them to a leather-bound brass structure.

#### **Dimensions**

48"W. Height to order. Minimum 28". Includes up to 85"

#### **Material Options**

Available gemstone colours: Agate, Jade, White Jade, Desert Jasper (please 200 Lumens. 2500K Colour contact Hollace Cluny for gem specific questions) Available leather cord colours: Black, Tan, Cool Grey Metal finishes to order. Tarnished silver available at an upcharge. For current colour tones click here, to only be used as a guide, colours will vary. Stones cannot be selected.

#### Lamping

14x 6W dimmable LED bulb included temperature. Bulb life: 30,000 Hours