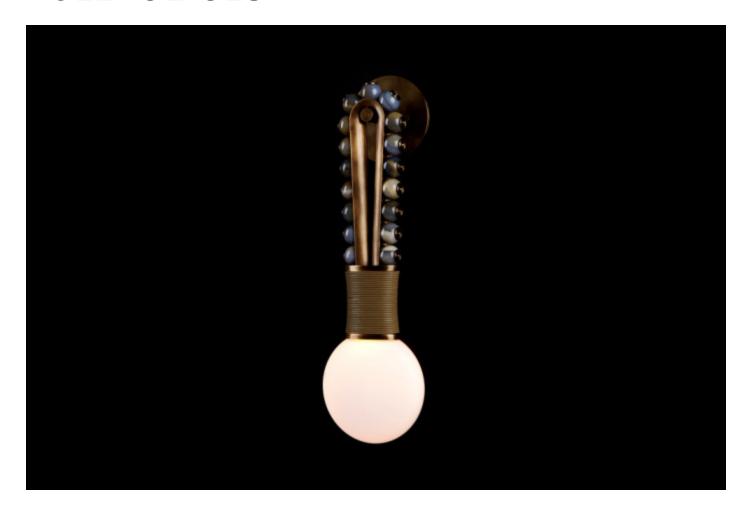

# TALISMAN LOOP SCONCE

### **BY APPARATUS STUDIO**

A strict arrangement of semi-precious stones recalls fine details found on statues at the ancient city of Persepolis. Agate, jasper, or jade beads are pierced by finely fluted pins, affixing them to a leather-bound brass structure.

### **Material Options**

Available gemstone colours: Agate, Jade, White Jade, Desert Jasper (please 3W dimmable LED bulb included contact Hollace Cluny for gemstone specific colour questions) Available leather cord colours: Black, Tan, Cool Grey Metal finishes to order. Tarnished silver available at an upcharge. For current colour tones click here, to only be used as a guide, colours will vary. Stones cannot be selected.