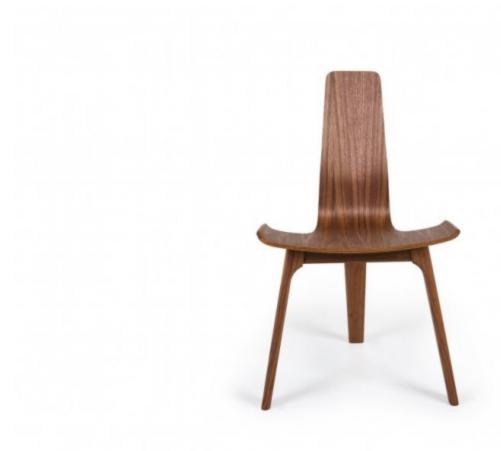

## **TAPAS CHAIR**

## MADE BY BY DE LA ESPADA

Tapas is a light and comfortable high back dining chair of singular nature with a nod towards the strong forms of Spain's characteristic objects. The unique shape of the seat shell set upon the three legs makes a compact piece of furniture that does not dominate space around the table and provides superior balance on any terrain. Available in all timber or upholstered options.