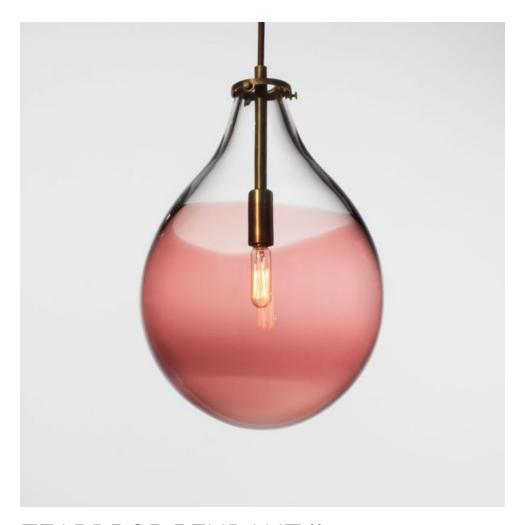

## TEARDROP PENDANT II

## **BY TRACY GLOVER STUDIO**

A transparent overlay of color coats the inside of the teardrop-shaped glass, like a wine stain. Teardrop Pendant in Smooth pattern with Plum overlay, Antique Brass finish, and Bronze fabric cord.