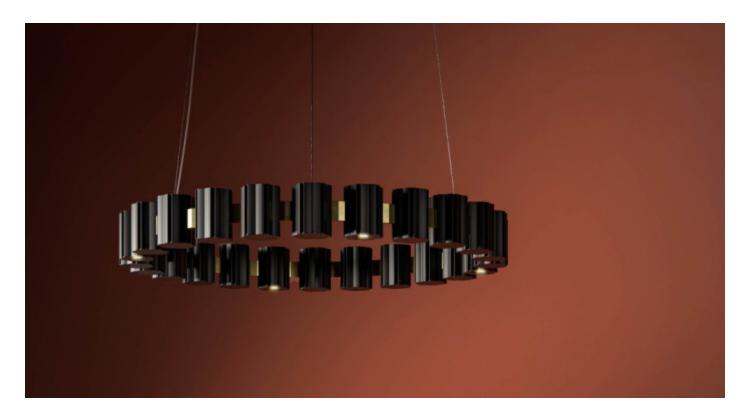

### **BY JUNIPER**

THE FLUTES: IONIAN Array connects radially to create a modern interpretation of the classic chandelier. Solid brass connector accessories are available in multiple finishes, and extrusion lengths can be customized for a made-to-fit installation. THE FLUTES utilize LED modules set into channeled extrusions, allowing light to diffuse above and below for direct and indirect illumination.

### **Dimensions**

24" or 35" Diameter, 4" or 8"H + 16' Clear Satin Black with Satin Brass Connectors Choose from a selection of colour cable adjustable on site.

### **Material Options**

Connectors

Satin Black with Black Oxide Connectors temperature and direct/indirect lighting Satin Auminum with Satin Brass Connectors Satin Aluminum with Black Oxide