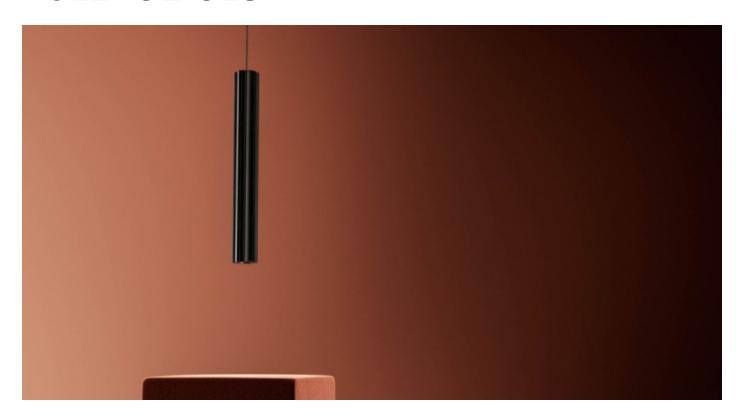

### MADE BY BY JUNIPER

THE FLUTES: IONIAN Pendant suspends elegantly from an IONIAN canopy, presenting a cohesive pendant lighting solution. THE IONIAN Pendant diffuses light downward through a series of optical lenses for a soft spotlight effect. Inspired by dunes and waves, IONIAN is available in a range of extrusion lengths and can hang alongside multiple units for a customizable display.

# 2.5"Diameter, Standard lengths: 8, 12, 24, 36 inches + 16' clear cord adjustable on site

#### **Material Options**

Satin Black or Satin Aluminum Finish