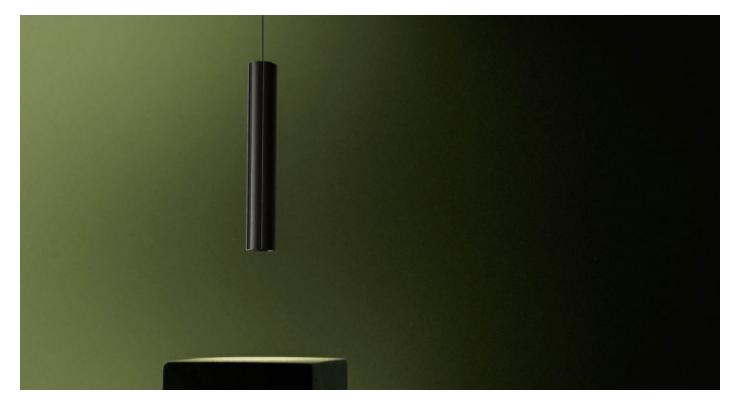

#### MADE BY BY JUNIPER

THE FLUTES: LYDIAN Pendant suspends elegantly from a LYDIAN canopy to present a sleek pendant lighting solution. THE LYDIAN Pendant diffuses light downward through a series of optical lenses, providing a soft spotlight effect. Inspired by lush greenery, LYDIAN is available in a range of extrusion lengths and can hang alongside multiple units for a customizable display.

#### Dimensions

### **Material Options**

Satin Black or Satin Aluminum Finish

#### Lamping

Choose from several colour temperature and power options.

2"W x 3"D, Standard lengths: 8, 12, 24, 36 inches + 16' clear cord adjustable on site