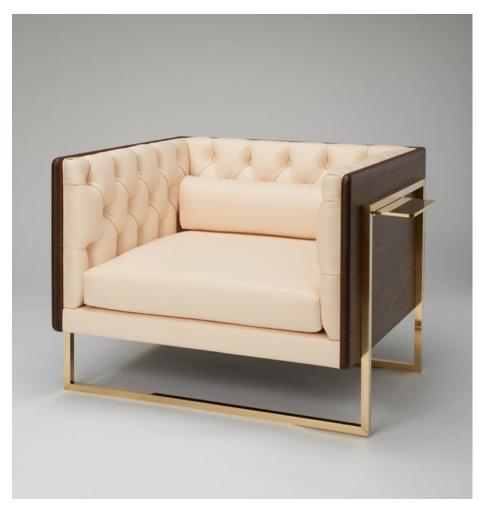

### **BY ROLL & HILL**

Taking its cue from the traditional club chair, The Lair has a squared-off and simplified silhouette that makes it seem muscular and delicate. Tucked into its side is a small brass tray that folds out for your glass, your sharpie, or journal.

#### **Dimensions**

D  $30in/76.2cm \times W 34.57in/87.82cm \times H 26.5in/67.45cm$ 

### **Material Options**

Black Walnut or White Oak

Materials: American hardwood, polished unlacquered brass, undyed vegetable-tanned leather
The brass accents are unlacquered; with use they will darken and patina over time. Polishing will restore the sheen if desired.