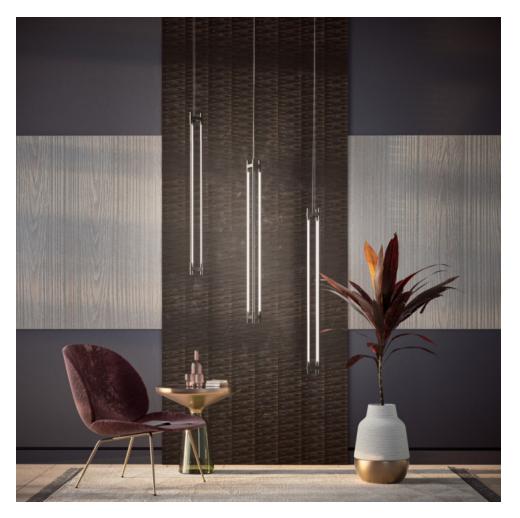

### **BY JUNIPER**

The THIN Multiples Vertical Suspension features ultra-slim LED light segments for adjustable direct and indirect illumination that suspend from a single mounting point.

#### **Dimensions**

Segments for Triad and Tetrad: 24" or 36"

Triad: 4.7"D Tetrad: 5.5"D

Height can be adjusted on site.

### **Material Options**

Satin brass, satin nickel and black oxide