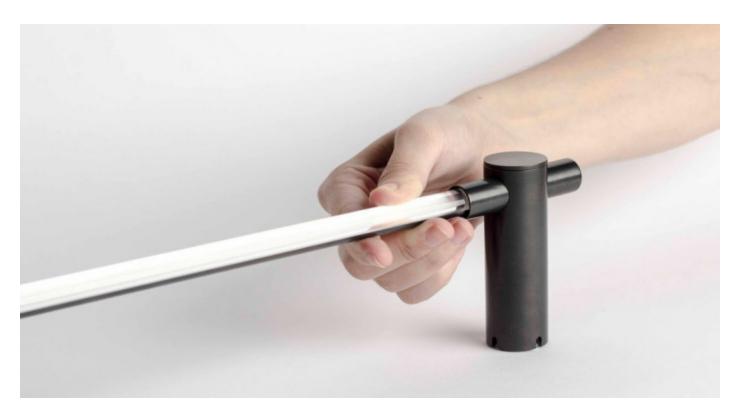

### **BY JUNIPER**

The THIN Surface Mount Light is a refined take on linear LED lighting. Each ultra-slim interconnecting light array is created with precision from genuine brass tubing. The magnetic connection between each array allows the creation of extended modular wall sconces, vanity lighting, picture lighting, wall accents and under-cabinet fixtures at almost any length and finish.

#### **Dimensions**

Available in 24" & 36" Connectable Segments Standoffs: 1.9", 3.5" and 7"