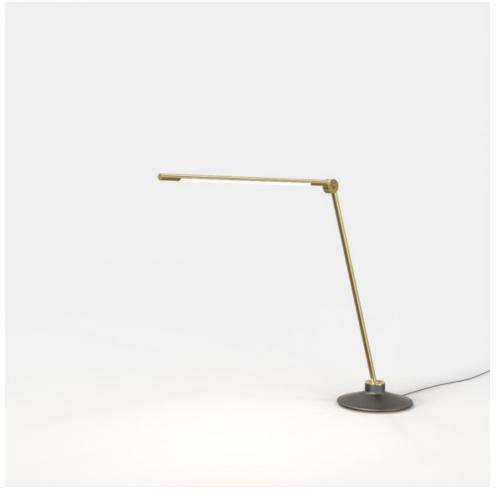

### BY JUNIPER

Available in two tabletop sizes, the THIN Task Lamp can be a short or tall tabletop extendable lamp with a cast iron base, wall-mounted, or desk inset options. The LED tabletop lamp has the ability to extend, contract, and dim to create a custom lighting experience.

#### Dimensions

S -7.1"D x 22.1"H (closed) 31.7"D x 19.6"H (extended) T - 7.5"D x 27.1"H (closed) 38.3"D x 24.5"H(extended) Wall Mount: S - 40IN extended, 20 IN x 18 IN, 2 IN Base T - 50IN extended, 27 IN x 23 IN, 2 IN Base Also available as a desk inset with matching grommet.

#### **Material Options**

 $\begin{array}{ll} \mbox{Finishes: Satin Brass, Satin Nickel, Black} & \mbox{S} - 0{\mbox{-}400LM} \mbox{(Dimmable)} \\ \mbox{Oxide} & \mbox{T} - 0{\mbox{-}500LM} \mbox{(Dimmable)} \\ \end{array}$ 