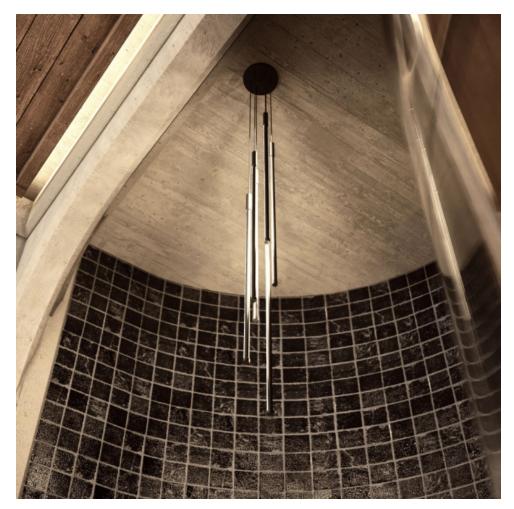

### MADE BY BY JUNIPER

Modern and minimal, the THIN Vertical Suspension fuses style with function to elevate the standards for vertically suspended lighting. LED segments can be installed in single or cluster configurations and adjusted on-site.

#### Dimensions

Segment Length: 24" or 36" Drop heights configurable on site

#### **Material Options**

Finishes: Satin Brass, Black Oxide, Satin24 IN - 0-600LM (Dimmable)Nickel36 IN - 0-920LM (Dimmable)