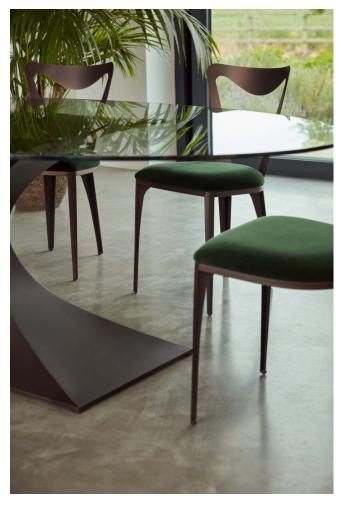

### **BY TOM FAULKNER**

The Tiffany chair combines elegance, sophistication and comfort. It has tapering legs and a slender, cutaway back. It is available in a selection of our standard and specialist finishes and can be upholstered in the customer's own fabric (COM), leather (COL) and TF leather.

#### **Dimensions**

Back Height: 85.5cm / 34" Seat Height: 51cm / 20" Seat Depth: 42cm / 17" Width: 44cm / 17"

#### **Material Options**

Base Finish
Standard or Specialist
Fabric
Available in COM, COL or TF Leather. Fabric quantity
needed: 0.75 sq m / 8 sq ft per chair (fabric), 1/4 a hide per
chair (leather)
Available in TF leathers: Atlantic Blue, Midori Green, Bone
White, Clove Brown, Brunel Grey, Raven Black, Desert
Broen, Palomino, Mandalay Red