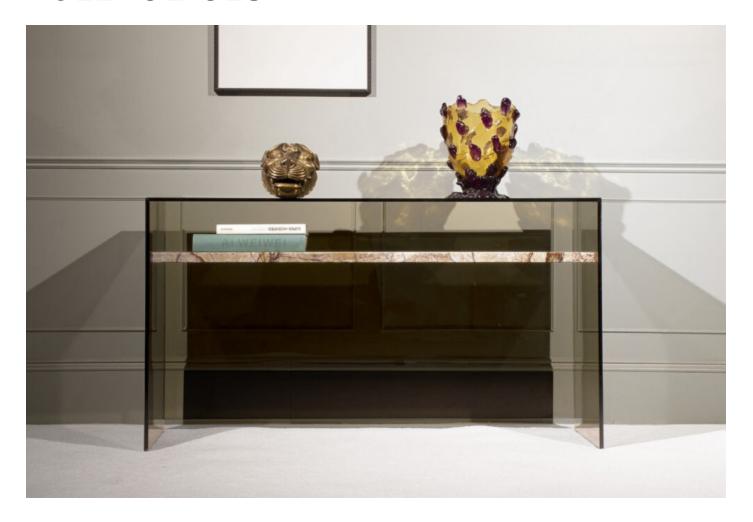

### **BY CLASTE COLLECTION**

The floating shelf of marble punctuates this minimalist console with a touch of the unreal. Without the use of any concealed hardware the invisible joint between the marble and the glass creates an effect that is both striking yet elegant and refined. The glass enclosure allows for items to be displayed on both surfaces and is available in both ultra-clear and bronzed glass which allows for various combinations of colour and materials. Available in both console and writing desk versions, depending on the height of the floating shelf, it creates a stunning yet flexible piece appropriate for many situations.