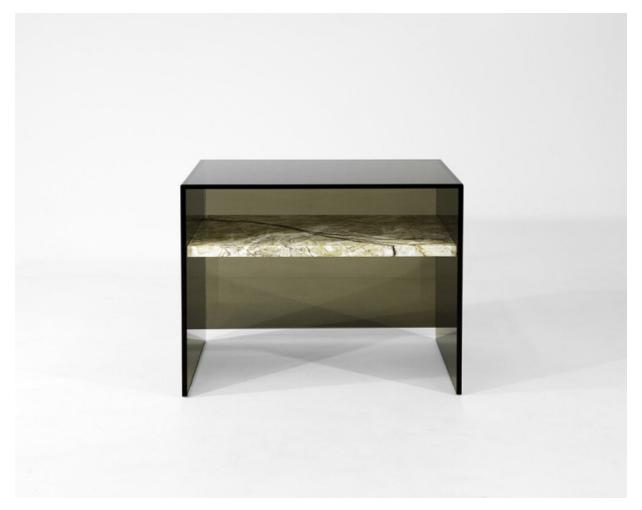

### **BY CLASTE COLLECTION**

A side table with floating marble shelf that is as functional as it is beautiful. The glass enclosure allows for items to be displayed on both surfaces and is available in both ultra-clear and bronzed glass which allows for multiple combinations of colour and materials. Modular by its nature and open on both ends this table can also be combined to create various coffee table configurations suitable for both large and small spaces.

#### **Dimensions**

22"x22"x18"

### **Material Options**

Available in a selection of marble options. Ultra-Clear or Bronze Glass