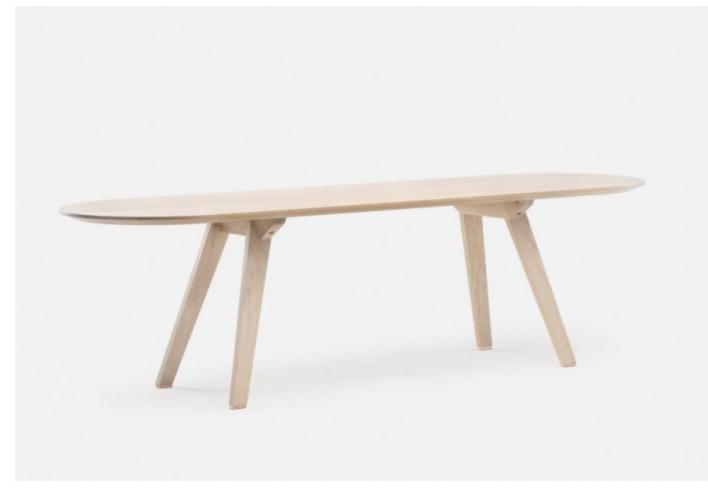

# TOGETHER FIXED TABLE

## BY <u>DE LA ESPADA</u>

Joining the family of Seating for Eating, is Together table, available as a fixed or extendable table. The table sits comfortably with Seating for Eating or independently holds its own. Rounded ends act as drop leaves on the extending version, creating a rectangular table when locked underneath. The rounded ends invite people to move up and get snug. A table to eat, drink, work or play. Furniture that you can sit on together, but that still leaves room for the individual.

### Dimensions

452FS fixed small W78 3/4 × D29 1/2 × H28 1/2 " 452FM fixed medium W90 4/7 × D29 1/2 × H28 1/2 " 452FL fixed large W102 3/8 × D29 1/2 × H28 1/2 "

### **Material Options**

Available in American black walnut, American white oak, or European Ash in a range of finishes. Copper feet.