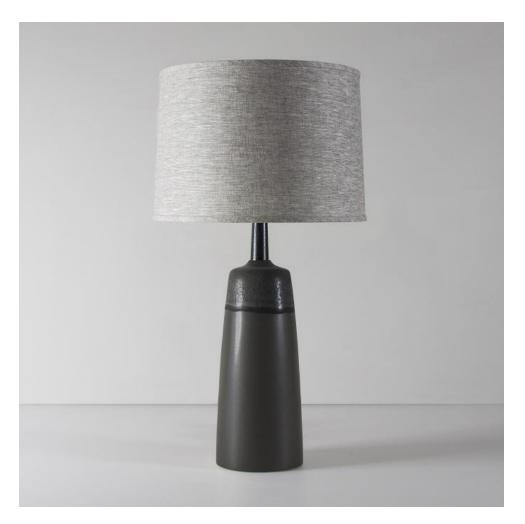

## **TOR TABLE LAMP**

### **BY STONE & SAWYER**

Handcrafted stoneware table lamp with a choice of glazed, metal and wood finishes.

#### **Dimensions**

Lamp - 29"H x 6 1/2"W (Height is to top of Finial once Harp is assembled to lamp)

Shade - 15" x 16" x 11"

### **Material Options**

Handcrafted stoneware lamp body available in Fossil Gray, Pigeon, White incandes Quartz, Charcoal, and Obsidian. The Tor table lamp is available in Walnut, ebonized Walnut, or White Oak along with hand finished blackened brass or satin brass hardware. Lampshades are 100% natural linen in cream or natural.