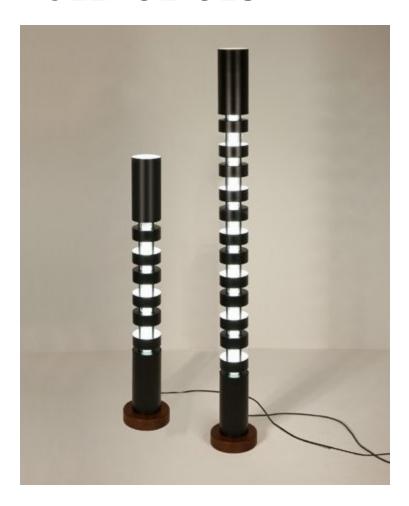

## **TOTEM FLOOR LAMP**

bulb is of a red colour, which is used to create or modify the background atmosphere.

### **BY SERGE MOUILLE**

In his Post Black Shapes period, Serge Mouille experimented with colour and columns. With the Totem, he stacked cylindrical shades around a central lighting element. By alternating the shades up or down, the light's intensity is not uniform by design. Stacked form floor lamp with round central column and wood base with both incandescent and fluorescent light. In this lamp, the fluorescent

#### **Dimensions**

Small: 46" H Large: 68" H

#### **Material Options**

Finish: Black lacquer on wood platform