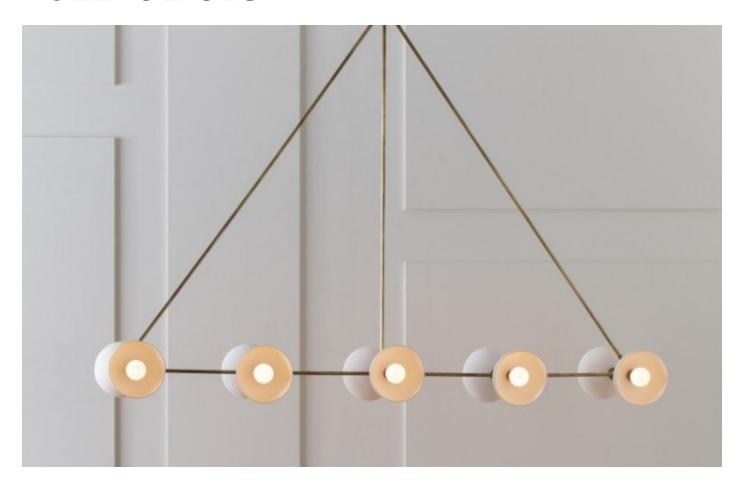

## **BY APPARATUS**

Inspired by the tension and dynamics of the circus act this pendant is a triangle fixed in space. Uninterrupted lines suspend glowing circles from the ceiling creating soft light and graphic appeal. Available with either brass or hand-cast porcelain bowls.