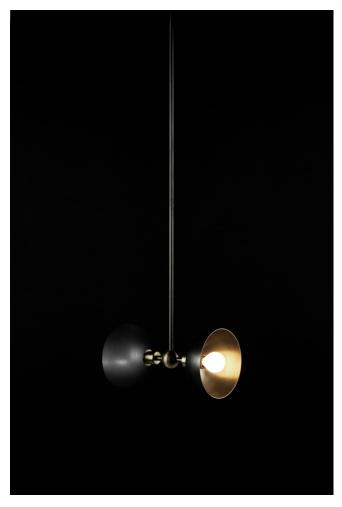

# TRAPEZE 2 PENDANT

## **BY APPARATUS**

Inspired by the tension and dynamics of the circus act this pendant is a triangle fixed in space. Uninterrupted lines suspend glowing circles from the ceiling creating soft light and graphic appeal. Available with either brass or hand-cast porcelain bowl.

### **Dimensions**

11.5" W, 5.75" D

### **Material Options**

Two Tone Brass bowls optional .

charge. Customization available.

Tarnished Silver available at an up

Available in aged brass, blackened brass MAX 60W EACH

Lamping

or oil rubbed bronze. Porcelain bowls or 2 3W DIMMABLE LED BULBS INCLUDED 240 LUMENS EACH, 2500K COLOR TEMPERATURE BULB LIFE: 30,000 HOURS 120V: E12 GLOBE SM: MATTE WHITE, Ø 1.75"