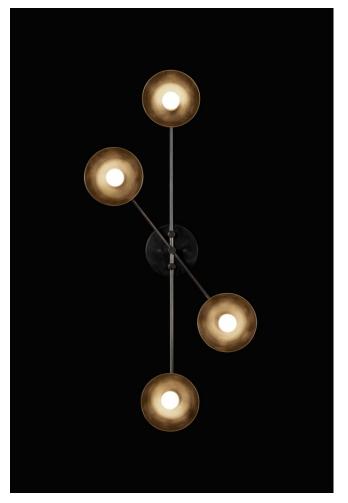

### **BY APPARATUS STUDIO**

Inspired by the tension and dynamics of the circus act this pendant is a triangle fixed in space. Uninterrupted lines suspend glowing circles from the ceiling creating soft light and graphic appeal. Available with either brass or hand-cast porcelain bowl

#### Dimensions

36.75" L x 5.5"W x 6.7"D

#### **Material Options**

Available in aged brass, blackened brass MAX 60W EACH Two Tone Brass bowls optional . Tarnished Silver available at an up charge. Customization available.

#### Lamping

or oil rubbed bronze. Porcelain bowls or 4 3W DIMMABLE LED BULBS INCLUDED 240 LUMENS EACH, 2500K COLOR TEMPERATURE BULB LIFE: 30,000 HOURS 120V: E12 GLOBE SM: MATTE WHITE, Ø 1.75"