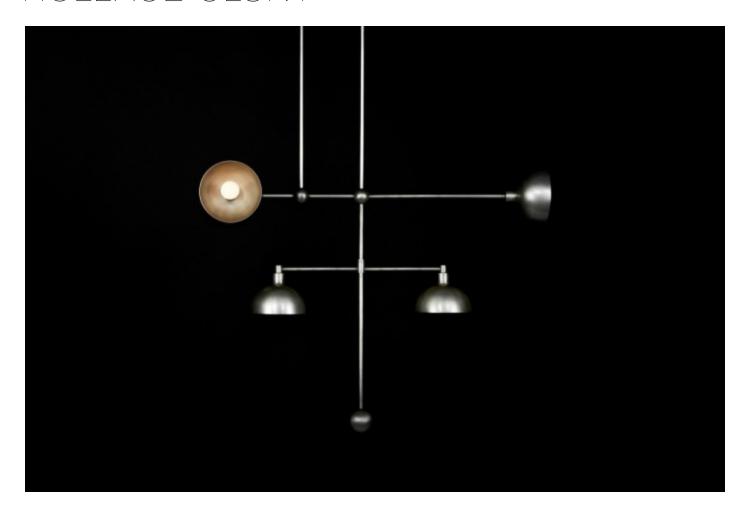

### **BY APPARATUS**

Inspired by the tension and dynamics of the circus act this pendant is a triangle fixed in space. Uninterrupted lines suspend glowing circles from the ceiling creating soft light and graphic appeal. Available with either brass or hand-cast porcelain bowl.

#### **Dimensions**

34.75" W, 11.5" D Height to Order

### **Material Options**

Available in aged brass, blackened brass MAX 60W EACH Two Tone Brass bowls optional. Tarnished Silver available at an up charge. Customization available.

## Lamping

or oil rubbed bronze. Porcelain bowls or 6 3W DIMMABLE LED BULBS INCLUDED 240 LUMENS EACH, 2500K COLOR TEMPERATURE BULB LIFE: 30,000 **HOURS** 120V: E12 GLOBE SM: MATTE WHITE, Ø 1.75"