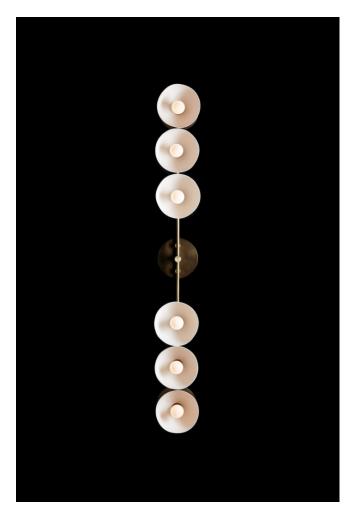

### **BY APPARATUS STUDIO**

Inspired by the tension and dynamics of the circus act this pendant is a triangle fixed in space. Uninterrupted lines suspend glowing circles from the ceiling creating soft light and graphic appeal. Available with either brass or hand-cast porcelain bowl.

#### **Dimensions**

4.65"L x 5.5"W x 8"D

#### **Material Options**

Available in aged brass, blackened brass MAX 60W EACH Two Tone Brass bowls optional. Tarnished Silver available at an up charge. Customization available.

#### Lamping

or oil rubbed bronze. Porcelain bowls or 6 3W DIMMABLE LED BULBS INCLUDED 240 LUMENS EACH, 2500K COLOR TEMPERATURE BULB LIFE: 30,000 HOURS 120V: E12 GLOBE SM: MATTE WHITE, Ø 1.75"