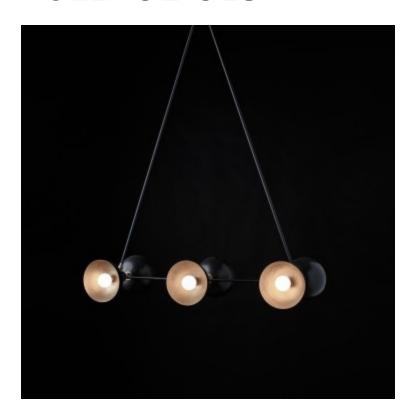

# TRAPEZE 6

## **BY APPARATUS**

Inspired by the tension and dynamics of the circus act this pendant is a triangle fixed in space. Uninterrupted lines suspend glowing circles from the ceiling creating soft light and graphic appeal. Available with either brass or hand-cast porcelain bowls.