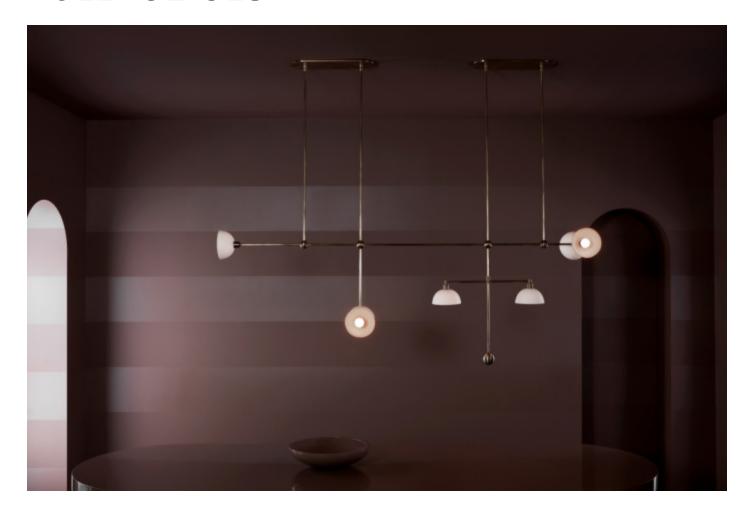

### **BY APPARATUS STUDIO**

Inspired by the tension and dynamics of the circus act this pendant is a triangle fixed in space. Uninterrupted lines suspend glowing circles from the ceiling creating soft light and graphic appeal. Available with either brass or hand-cast porcelain bowl.

#### **Dimensions**

74.5" W, 11.25" D Height to Order

### **Material Options**

Available in aged brass, blackened brass MAX 60W EACH Two Tone Brass bowls optional. Tarnished Silver available at an up charge. Customization available.

## Lamping

or oil rubbed bronze. Porcelain bowls or 7 3W DIMMABLE LED BULBS INCLUDED 240 LUMENS EACH, 2500K COLOR TEMPERATURE BULB LIFE: 30,000 **HOURS** 120V: E12 GLOBE SM: MATTE WHITE, Ø 1.75"