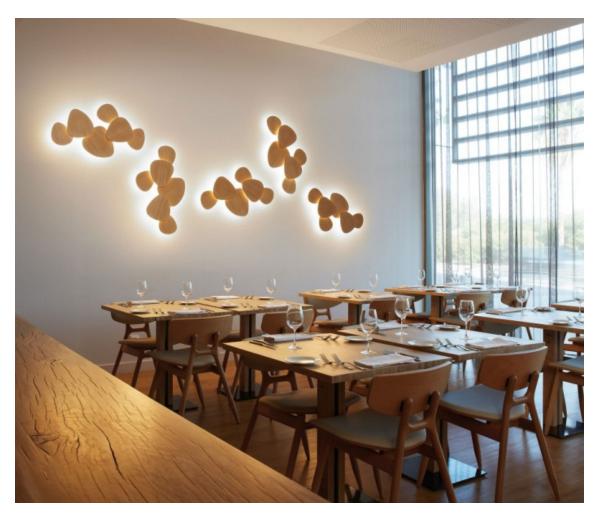

### **BY BOVER**

Its organic and modular shape makes TRIA a unique and original object. TRIA can be installed either as a single wall light or as a light module with a sole connection point on the wall which makes it easier to be displayed as a mural at hotel reception desks, corridors, etc.