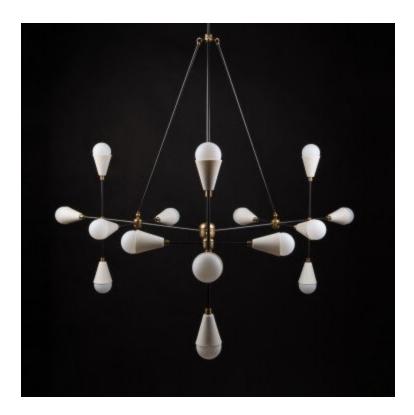

## **BY APPARATUS STUDIO**

Drawing on trigonometric principles, this fixture is a study in repeating triangular and conical shapes. Available in solid brass or with hand cast porcelain cones that emit a delicate glow. Custom configurations are available.

#### **Dimensions**

63" D Drop length to order

### **Material Options**

Brass or brass with porcelain cups. Finishes to order. Tarnished Silver available at an up charge. Customization available.

## Lamping

Max 60W Each 15x 6W Dimmable LED Bulbs Included 480 Lumens Each, 2500K Colour Temperature Bulb Life: 30,000 hours 120V: E26 Globe LG: Matte White, 3"