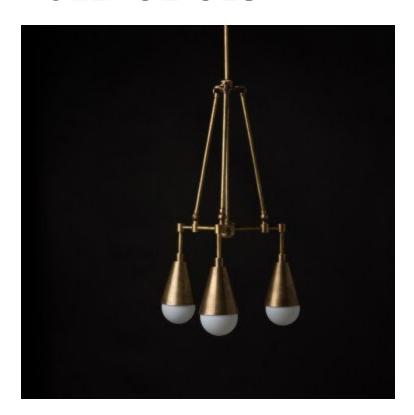

### **BY APPARATUS**

Drawing on trigonometric principles, this fixture is a study in repeating triangular and conical shapes. Available in solid brass or with hand-cast porcelain cones that emit a delicate glow. Custom configurations available

#### **Dimensions**

14" D. Height to order.

## **Material Options**

Brass or brass with porcelain cups. Finishes to order. Tarnished Silver available at an up charge. Customization available.